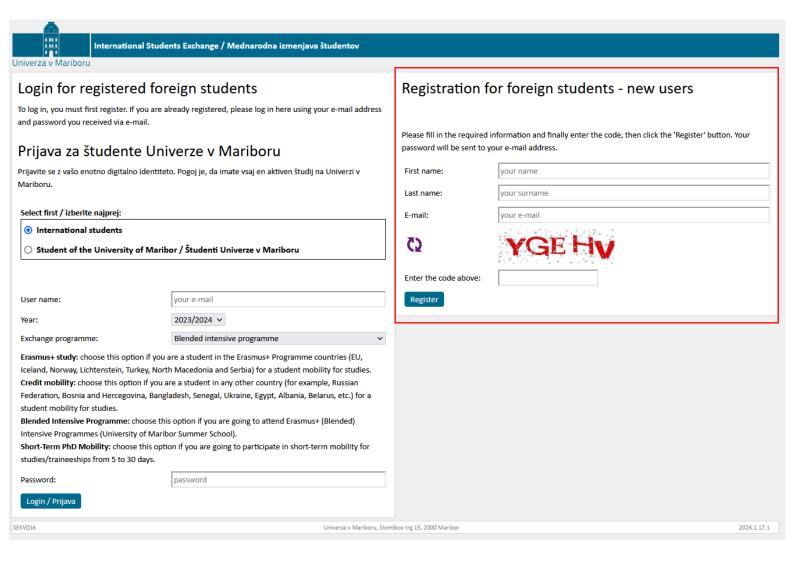

1. First, you need to create a new account on the right-hand side under "Registration for foreign students – new users".

- 2. When you have created an account, go to the login page once again. Make sure to first select "International students" on the left-hand side. Then enter the following:
  - Username: your e-mail address

Year: 2023/2024

Exchange programme: Blended intensive programme

- 3. Once you log in, click on "New application".
- 4. Enter the required fields marked with an asterisk with your personal details and the details of your home institution as indicated on the form.
- 5. Under "Host institution", choose the faculty that organises your BIP: Faculty of Health Sciences.
- 6. Under "Name of the Blended Intensive Programme" enter the name of the BIP you're applying for: Interactive Geriatric Palliative Care.
- 7. Click on "Confirm application".