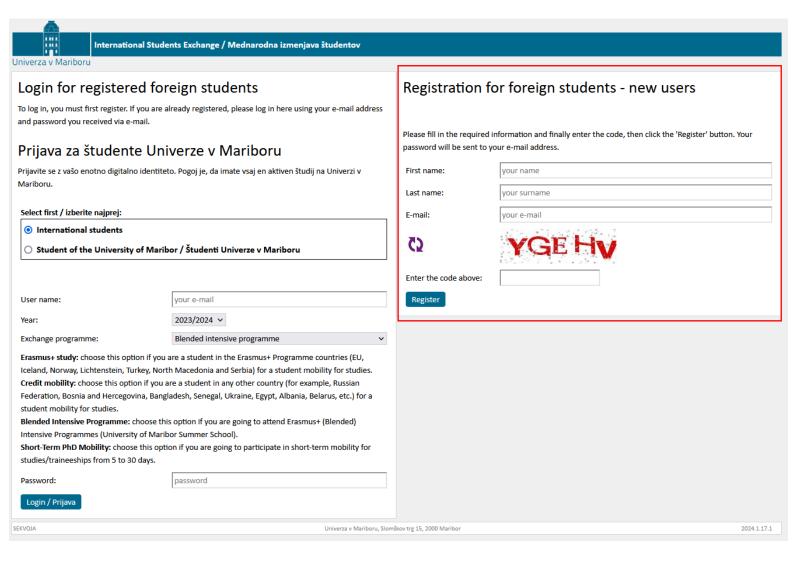

1. First, you need to create a new account on the right-hand side under "Registration for foreign students – new users".

- 2. When you have created an account, go to the login page once again. Make sure to first select "International students" on the left-hand side. Then enter the following:
  - Username: your e-mail address

Year: 2023/2024

Exchange programme: Blended intensive programme

- 3. Once you log in, click on "New application".
- 4. Enter the required fields marked with an asterisk with your personal details and the details of your home institution as indicated on the form.
- 5. Under "Host institution", choose the faculty that organises your BIP: Faculty of Civil Engineering, Transportation Engineering and Architecture.
- 6. Under "Name of the Blended Intensive Programme" enter the name of the BIP you're applying for: **Solution Design.**
- 7. Click on "Confirm application".